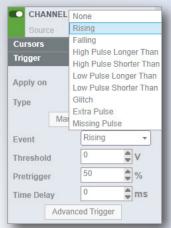

#### **Signal Trigger Options**

- Multiple signal triggering options provides the technician the ability to trigger/target on specific areas of measured signals
- Extra pulse/missing pulse allows the technician to target signals with repetitive signals where signal amplitudes are the same. Example: Hall Effect crankshaft/camshaft position signals
- Time/angle domain allows the user to see a full 360 or 720 degrees of crankshaft rotation for complex camshaft to crankshaft alignment tests. (Variable cam timing systems)