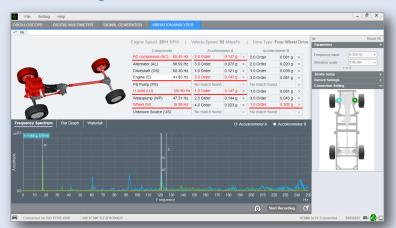

# **Integrated Vibration Analysis Software!!**

- Similar functionality to the MTS 4000/4100 (Principle component display, system bar graph and waterfall display)
- Improved user interface
- Vibration data recording capability
- "NVH Timing Light Inductive Loop" for improved component identification
- Optional second vibration transducer/sensor\*
- Optional dual plane driveline balance\*
- \*Requires Advanced Kit