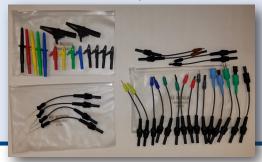

#### **Measurement Lead Probes**

- Probes are stored in three re-sealable plastic containers for easy access
- Pencil leads for conventional DVOM testing
- Two sizes of alligator clips
- Assortment of terminal flex probes
- Four flexible universal probes