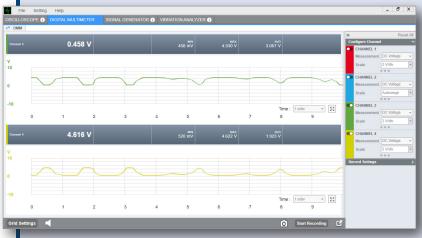

## **4-Channel Digital Multi-Meter**

Two Channel Graphing Digital Multimeter

- Monitor up to four independent readings at the same time.
   Measurements can be a combination of any of the following:
- DC or AC voltage
- Resistance
- Continuity
- Pulse width
- Frequency
- Period

- DC current
- AC current
- Pressure
- Temperature
- Graphing DVOM for up to two channels simultaneously
- Capture/record history. Long duration recording capability for overnight or multi-day data logging