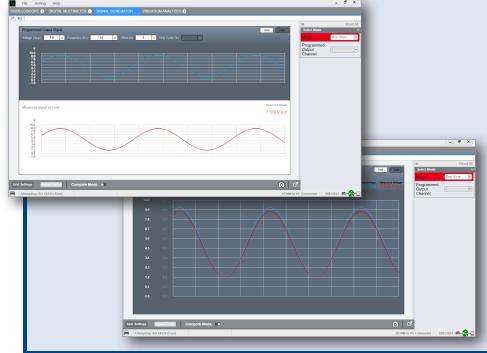

### **Signal Generator**

- User configurable settings for signal waveform type, voltage level and frequency. Waveform types include:
  - Sine wave\*
  - Square wave\*
  - Triangle wave\*
  - Pulse generator\*
- DC voltage\*
- Arbitrary\* (future functionality)
- Greater signal adjustability and flexibility when compared to VMM hardware
- Verify the integrity of a vehicle system's input wiring and module's internal measurement capability
- Signal generator displays desired signal as well as actual signal output

\*Allows the user to see if signal output is being overloaded or is overlapping another vehicle signal.