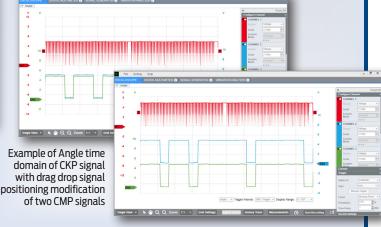

- Storge ON three channel X ON2 X 

  | Regine Speed: 0 RPM | Channel | Channel
- Improved scope user interface
- Channel signals can be repositioned via menu selection or by drag and drop
- Capture/record capability to assist in capturing intermittent issues
- Advanced triggering capability
- New "Time/Angle" time based settings (CKP/CMP timing diagnostics)
- Preconfigured setup configurations for common signals

#### **Signal Trigger Options**

- Multiple signal triggering options provides the technician the ability to trigger/target on specific areas of measured signals
- Extra pulse/missing pulse allows the technician to target signals with repetitive signals where signal amplitudes are the same. Example: Hall Effect crankshaft/camshaft position signals
- Time/angle domain allows the user to see a full 360 or 720 degrees of crankshaft rotation for complex camshaft to crankshaft alignment tests. (Variable cam timing systems)

#### **Drag and Drop Signal Positioning**

 Allows the user the ability to shift the signal vertical offset/position on the screen by simply dragging the screen channel ID with a mouse, touchpad or touchscreen!